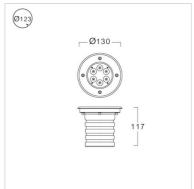

Dimension Dia.130x117 mm. **Cut Out** Dia.123 mm. Mounting Recessed in block out made of aluminium

Power 7W **Light Source** LED Module Colour Temperature 3000K Luminaire Output 805 lm **Beam Angle** 25/40 degree **Control Gear** Separate driver **Power Supply** 220-240VAC,50Hz