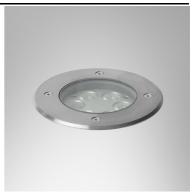

## **Application**

Inground luminaire is designed to accent or highlight trees, walls, columns, signboards, etc.

## Specification

Housing Die-cast aluminium body with

grade 304 stainless steel flange

**Finishing** Matt finished Lens Clear toughened glass Gasket Silicone rubber

**Cable Entry** M12 nickel brass cable gland